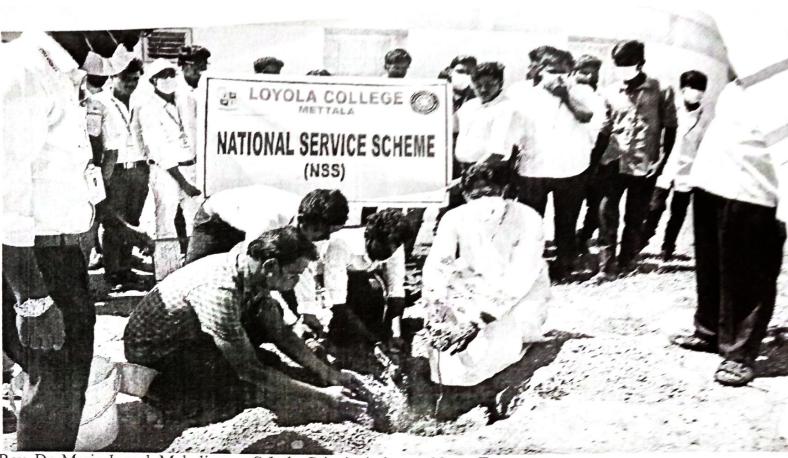

5. 29/10/2021 - CLEAN INDIA CAMPAIGN held at Mangalapuram panchayat

6. 15/09/2021 – AERO MODELLING SELECTION CUM TRAINING held at Sengunthar Engineering College, Tiruchengode. Our Flight Cadet Calwin James(II B.Sc., Physics) participated this camp.