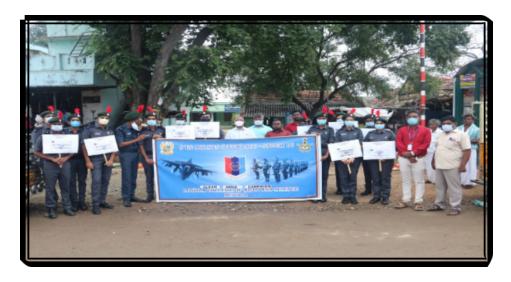

- 3. 01/09/2021 Our Staff Member Prof. A. Raja Prabhu(Department of Computer Science) attended and qualified for PRCN course. After successful completion, He will be ANO(Associate NCC Officer) of our college.
- 4. 22/09/2021 VIRUS AIRCRAFT SIMULATOR TRAINING held at GEC, Salem.