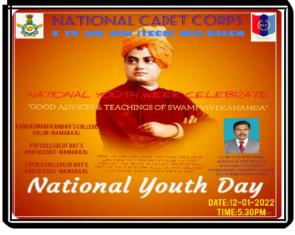

11.18/12/2021 - Homage to General Bipin Rawat and who died in helicopter clash at coonoor

12.12/01/2022 – Our College collaborated with Kandasamy Kandar College, Paramathi Velur and PGP College, Namakkal and conducted National Youth Day Celebaration via Google Meet.