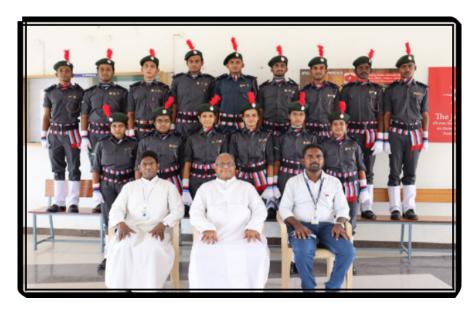

7. 09/11/2021 - 18/11/2021 - Our Flight Cadet selvi. M. Dharshana selected for NCC BLC(Basic Leadership Camp) 10 days Camp held at Hindusthan College, Coimbatore.

8. 15/11/2021 - 21/11/2021 - ANNUAL TRAINING CAMP held at Sengunthar Engineering College, Tiruchengode. Our 15 Flight Cadets successfully completed this camp and eligible for 'B' Certificate.