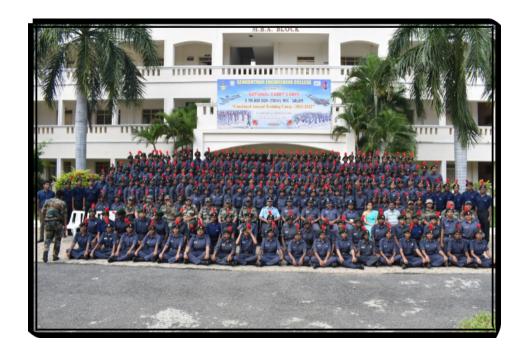

7. 09/11/2021 - 18/11/2021 - Our Flight Cadet selvi. M. Dharshana selected for NCC BLC(Basic Leadership Camp) 10 days Camp held at Hindusthan College, Coimbatore.

8. 15/11/2021 - 21/11/2021 - ANNUAL TRAINING CAMP held at Sengunthar Engineering College, Tiruchengode. Our 15 Flight Cadets successfully completed this camp and eligible for 'B' Certificate.