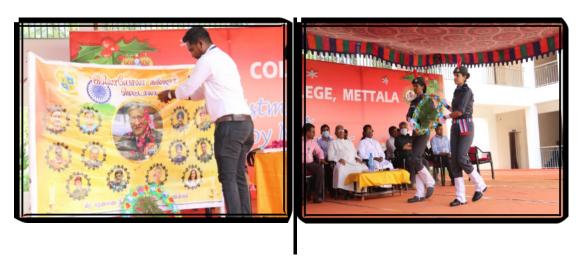

11.18/12/2021 - Homage to General Bipin Rawat and who died in helicopter clash at coonoor

12.12/01/2022 – Our College collaborated with Kandasamy Kandar College, Paramathi Velur and PGP College, Namakkal and conducted National Youth Day Celebaration via Google Meet.