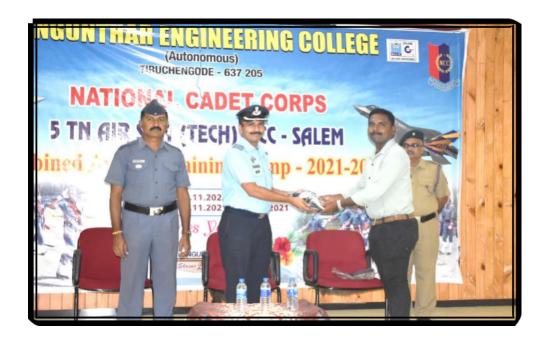

- 3. 01/09/2021 Our Staff Member Prof. A. Raja Prabhu(Department of Computer Science) attended and qualified for PRCN course. After successful completion, He will be ANO(Associate NCC Officer) of our college.
- 4. 22/09/2021 VIRUS AIRCRAFT SIMULATOR TRAINING held at GEC, Salem.

5. 29/10/2021 - CLEAN INDIA CAMPAIGN held at Mangalapuram panchayat

6. 15/09/2021 – AERO MODELLING SELECTION CUM TRAINING held at Sengunthar Engineering College, Tiruchengode. Our Flight Cadet Calwin James(II B.Sc., Physics) participated this camp.