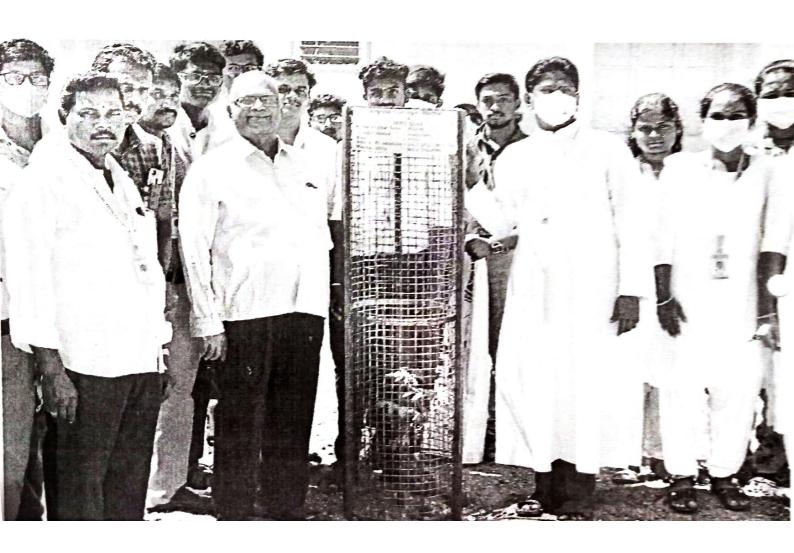

## Regular Activities from 01.04.2021 to 03.03.2022

| S. No | Activity                             | Venue                    | Date                        | No. of<br>Participants |
|-------|--------------------------------------|--------------------------|-----------------------------|------------------------|
| 1.    | Tamilnadu State Assembly Poll Duty   | Namagiripatti            | 06.04.2021                  | 53                     |
| 2.    | Free Covid-19 Vaccination Camp 1     | Loyola College<br>Campus | 07.09.2021                  | 25                     |
| 3     | Clean India Campaign 2021            | Loyola College<br>Campus | 29.10.2021 to<br>30.10.2021 | 50                     |
| 4     | Tree Plantation Programme on NSS Day | Loyola College<br>Campus | 24.09.2021                  | 100                    |
| 5     | Free Covid-19 Vaccination Camp [     | Loyola College<br>Campus | 16.12.2021                  | 20                     |
| 6     | National Leprosy Day Pledge -2020    | Loyola College<br>Campus | 31.01.2022                  | 15                     |