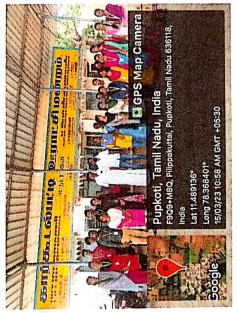

HM~ Journ

PRINCIPAL
LOYOLA COLLEGE
OF ARTS & SCIENCE (Co.Ed.)
METTALA, Oilpatty-636 202.
Rasipuram (Tk), Namakkal Dt.

52 NSS Volunteers those aged above 18 years from Loyola College of Arts and Science, Mettala were deployed for Tamilnadu State Assembly Election duty on 6.4.2021. The College management had initiated steps to select interested Volunteers. The Superintendent of Police in Namakkal explained the duties and asked them to work in coordination with the police and election officials.

All the volunteers were posted at the polling booths in the limits of Namagiripatti Police Station, Namagiripatti. On 5.4.2021 The Inspector of Namagiri police station, Namagiripatti, arranged foods, accommodation to our volunteers at night. On 6.4.2021 Early morning all the volunteers deployed the polling booths in the limits of Namagiripatti Police Station, Namagiripatti, to maintain social distance, providing sanitary and ensure voters stand in queue without facing inconvenience. Volunteers assisted elderly and physically challenged voters to reach the polling booth entrance.