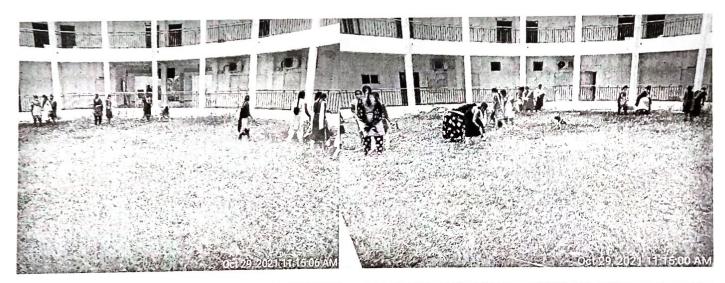

5. 29/10/2021 - CLEAN INDIA CAMPAIGN held at Mangalapuram panchayat

6. 15/09/2021 – AERO MODELLING SELECTION CUM TRAINING held at Sengunthar Engineering College, Tiruchengode. Our Flight Cadet Calwin James(II B.Sc., Physics) participated this camp.

## Regular Activities from 01.04.2021 to 03.03.2022

| S. No | Activity                             | Venue                    | Date                        | No. of<br>Participants |
|-------|--------------------------------------|--------------------------|-----------------------------|------------------------|
| 1.    | Tamilnadu State Assembly Poll Duty   | Namagiripatti            | 06.04.2021                  | 53                     |
| 2.    | Free Covid-19 Vaccination Camp 1     | Loyola College<br>Campus | 07.09.2021                  | 25                     |
| 3     | Clean India Campaign 2021            | Loyola College<br>Campus | 29.10.2021 to<br>30.10.2021 | 50                     |
| 4     | Tree Plantation Programme on NSS Day | Loyola College<br>Campus | 24.09.2021                  | 100                    |
| 5     | Free Covid-19 Vaccination Camp [     | Loyola College<br>Campus | 16.12.2021                  | 20                     |
| 6     | National Leprosy Day Pledge -2020    | Loyola College<br>Campus | 31.01.2022                  | 15                     |