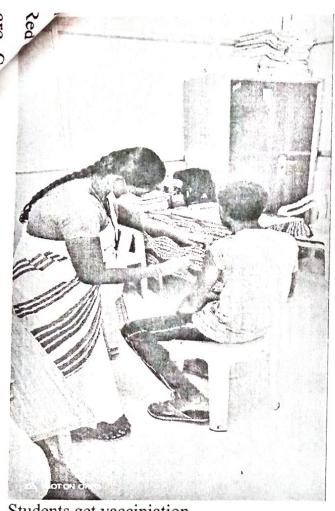

#### **A REPORT**

ON

FREE COVID-19 VACCINATION CAMP - SEPTEMBER 2021

ORGANIZED BY LOYOLA COLLEGE, METTALA, NSS & YRC

IN ASSOCIATION WITH

MANGALAPURAM PRIMARY HEALTH CARE CENTER

**VENUE: LOYOLA COLLEGE, METTALA** 

According to the suggestions of Tmt. Shreya P. Singh, I.A.S., the District Collector of one-day free Covid-19 Vaccination camp was conducted by National Service Scheme & Youth Rev Loyola College of Arts and Science, Mettala, in collaboration with Primary Health Care Mangalapuram at the College Campus on 7<sup>th</sup> September 2021 in our college campus.

In the vaccination camp, the students who are 18 years old and above 18 years. Many teaching and non-teaching staff and people from nearby hamlets participated and got immunization done. Protective measures such a wearing mask, maintain social distance and sanitizing the hands properly through out the programme, A primary health care superintendent and a team of para-medical staff from mangalapuram administered the vaccine to over 146.