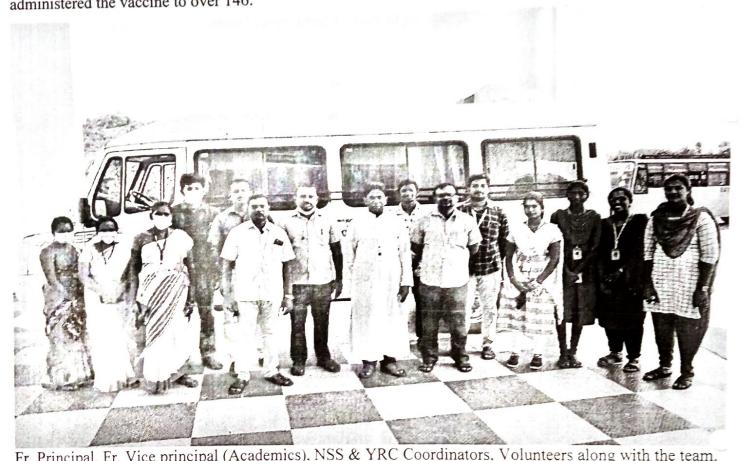

#### **A REPORT**

ON

FREE COVID-19 VACCINATION CAMP - SEPTEMBER 2021

ORGANIZED BY LOYOLA COLLEGE, METTALA, NSS & YRC

IN ASSOCIATION WITH

MANGALAPURAM PRIMARY HEALTH CARE CENTER

**VENUE: LOYOLA COLLEGE, METTALA** 

According to the suggestions of Tmt. Shreya P. Singh, I.A.S., the District Collector of one-day free Covid-19 Vaccination camp was conducted by National Service Scheme & Youth Rev Loyola College of Arts and Science, Mettala, in collaboration with Primary Health Care Mangalapuram at the College Campus on 7<sup>th</sup> September 2021 in our college campus.

In the vaccination camp, the students who are 18 years old and above 18 years. Many teaching and non-teaching staff and people from nearby hamlets participated and got immunization done. Protective measures such a wearing mask, maintain social distance and sanitizing the hands properly through out the programme, A primary health care superintendent and a team of para-medical staff from mangalapuram administered the vaccine to over 146.