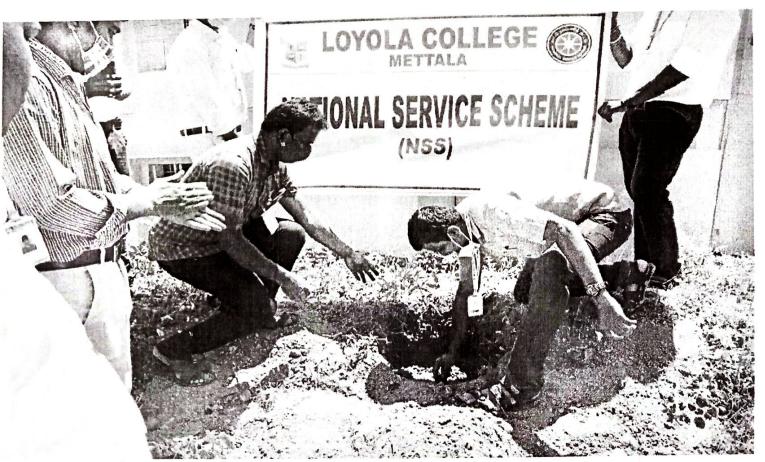

5. 29/10/2021 - CLEAN INDIA CAMPAIGN held at Mangalapuram panchayat

6. 15/09/2021 – AERO MODELLING SELECTION CUM TRAINING held at Sengunthar Engineering College, Tiruchengode. Our Flight Cadet Calwin James(II B.Sc., Physics) participated this camp.