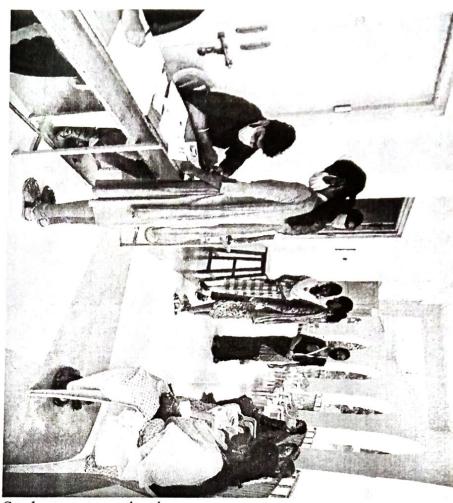

#### **A REPORT**

ON

FREE COVID-19 VACCINATION CAMP - SEPTEMBER 2021

ORGANIZED BY LOYOLA COLLEGE, METTALA, NSS & YRC

IN ASSOCIATION WITH

MANGALAPURAM PRIMARY HEALTH CARE CENTER

**VENUE: LOYOLA COLLEGE, METTALA** 

According to the suggestions of Tmt. Shreya P. Singh, I.A.S., the District Collector of one-day free Covid-19 Vaccination camp was conducted by National Service Scheme & Youth Rev Loyola College of Arts and Science, Mettala, in collaboration with Primary Health Care Mangalapuram at the College Campus on 7<sup>th</sup> September 2021 in our college campus.

In the vaccination camp, the students who are 18 years old and above 18 years. Many teaching and non-teaching staff and people from nearby hamlets participated and got immunization done. Protective measures such a wearing mask, maintain social distance and sanitizing the hands properly through out the programme, A primary health care superintendent and a team of para-medical staff from mangalapuram administered the vaccine to over 146.