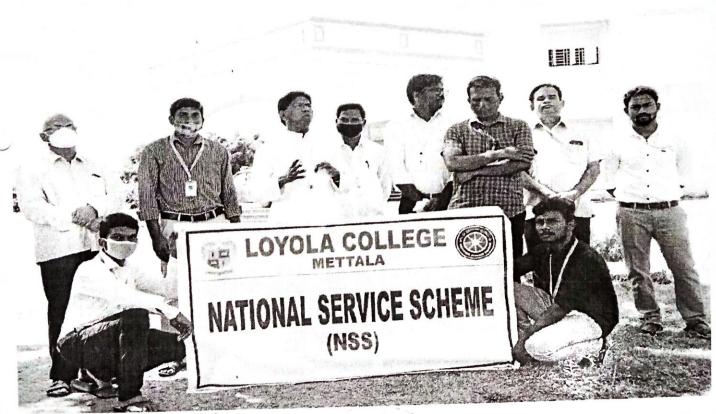

## **NSS UNIT**

## Regular Activities from 01.04.2021 to 03.03.2022

| S. No | Activity                             | Venue                    | Date                        | No. of<br>Participants |
|-------|--------------------------------------|--------------------------|-----------------------------|------------------------|
| 1.    | Tamilnadu State Assembly Poll Duty   | Namagiripatti            | 06.04.2021                  | 53                     |
| 2.    | Free Covid-19 Vaccination Camp 1     | Loyola College<br>Campus | 07.09.2021                  | 25                     |
| 3     | Clean India Campaign 2021            | Loyola College<br>Campus | 29.10.2021 to<br>30.10.2021 | 50                     |
| 4     | Tree Plantation Programme on NSS Day | Loyola College<br>Campus | 24.09.2021                  | 100                    |
| 5     | Free Covid-19 Vaccination Camp [     | Loyola College<br>Campus | 16.12.2021                  | 20                     |
| 6     | National Leprosy Day Pledge -2020    | Loyola College<br>Campus | 31.01.2022                  | 15                     |