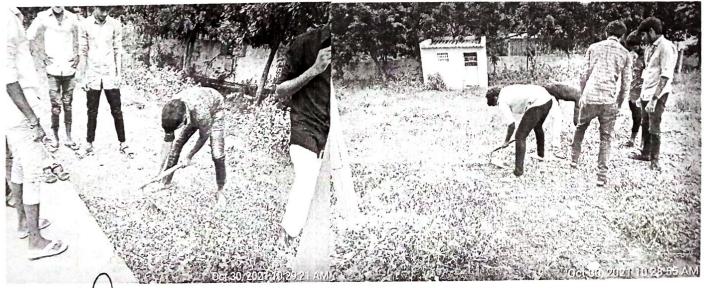

5. 29/10/2021 - CLEAN INDIA CAMPAIGN held at Mangalapuram panchayat

6. 15/09/2021 – AERO MODELLING SELECTION CUM TRAINING held at Sengunthar Engineering College, Tiruchengode. Our Flight Cadet Calwin James(II B.Sc., Physics) participated this camp.

## Regular Activities from 01.04.2021 to 03.03.2022

| S. No | Activity                             | Venue                    | Date                        | No. of<br>Participants |
|-------|--------------------------------------|--------------------------|-----------------------------|------------------------|
| 1.    | Tamilnadu State Assembly Poll Duty   | Namagiripatti            | 06.04.2021                  | 53                     |
| 2.    | Free Covid-19 Vaccination Camp 1     | Loyola College<br>Campus | 07.09.2021                  | 25                     |
| 3     | Clean India Campaign 2021            | Loyola College<br>Campus | 29.10.2021 to<br>30.10.2021 | 50                     |
| 4     | Tree Plantation Programme on NSS Day | Loyola College<br>Campus | 24.09.2021                  | 100                    |
| 5     | Free Covid-19 Vaccination Camp [     | Loyola College<br>Campus | 16.12.2021                  | 20                     |
| 6     | National Leprosy Day Pledge -2020    | Loyola College<br>Campus | 31.01.2022                  | 15                     |