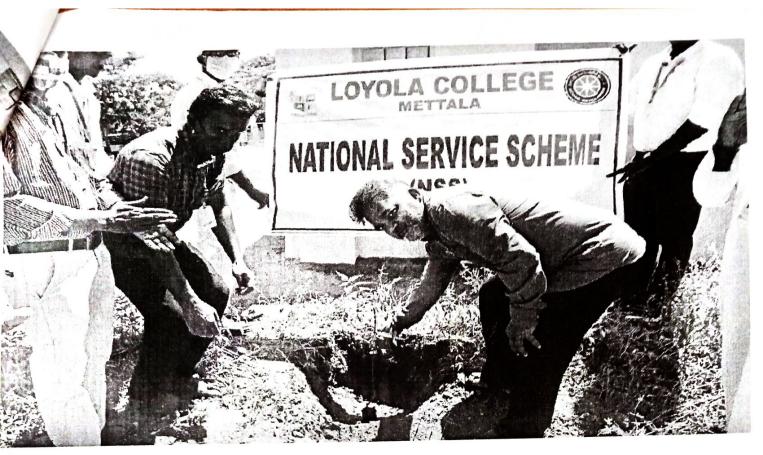

## **NSS UNIT**

## Regular Activities from 01.04.2021 to 03.03.2022

| S. No | Activity                             | Venue                    | Date                        | No. of<br>Participants |
|-------|--------------------------------------|--------------------------|-----------------------------|------------------------|
| 1.    | Tamilnadu State Assembly Poll Duty   | Namagiripatti            | 06.04.2021                  | 53                     |
| 2.    | Free Covid-19 Vaccination Camp 1     | Loyola College<br>Campus | 07.09.2021                  | 25                     |
| 3     | Clean India Campaign 2021            | Loyola College<br>Campus | 29.10.2021 to<br>30.10.2021 | 50                     |
| 4     | Tree Plantation Programme on NSS Day | Loyola College<br>Campus | 24.09.2021                  | 100                    |
| 5     | Free Covid-19 Vaccination Camp [     | Loyola College<br>Campus | 16.12.2021                  | 20                     |
| 6     | National Leprosy Day Pledge -2020    | Loyola College<br>Campus | 31.01.2022                  | 15                     |