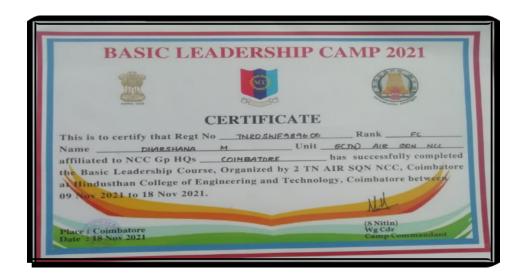

7. 09/11/2021 - 18/11/2021 - Our Flight Cadet selvi. M. Dharshana selected for NCC BLC(Basic Leadership Camp) 10 days Camp held at Hindusthan College, Coimbatore.

8. 15/11/2021 - 21/11/2021 - ANNUAL TRAINING CAMP held at Sengunthar Engineering College, Tiruchengode. Our 15 Flight Cadets successfully completed this camp and eligible for 'B' Certificate.