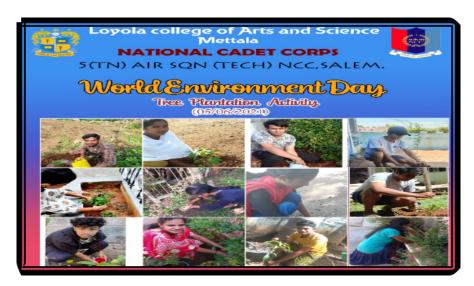

1. 05/06/2021 – Tree Plantation Campaign for World Environment Day Celebaration.

2. 26/07/2021 - 31/07/2021 - Our Flight Cadet S. Bharani Karthik participated online Training Programme "EK BHARATH SHRESHTA BHARATH"