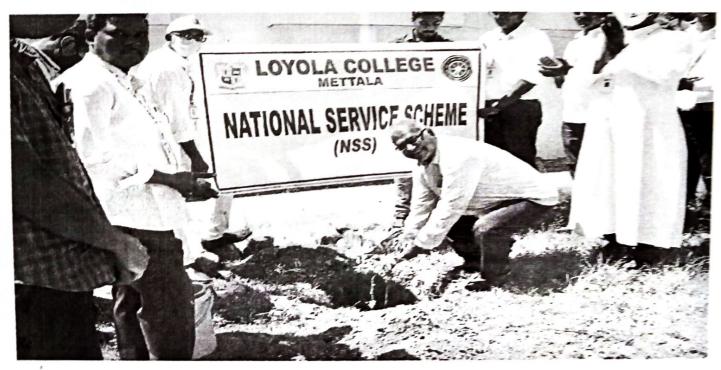

## **NSS UNIT**

## Regular Activities from 01.04.2021 to 03.03.2022

| S. No | Activity                             | Venue                    | Date                        | No. of<br>Participants |
|-------|--------------------------------------|--------------------------|-----------------------------|------------------------|
| 1.    | Tamilnadu State Assembly Poll Duty   | Namagiripatti            | 06.04.2021                  | 53                     |
| 2.    | Free Covid-19 Vaccination Camp 1     | Loyola College<br>Campus | 07.09.2021                  | 25                     |
| 3     | Clean India Campaign 2021            | Loyola College<br>Campus | 29.10.2021 to<br>30.10.2021 | 50                     |
| 4     | Tree Plantation Programme on NSS Day | Loyola College<br>Campus | 24.09.2021                  | 100                    |
| 5     | Free Covid-19 Vaccination Camp [     | Loyola College<br>Campus | 16.12.2021                  | 20                     |
| 6     | National Leprosy Day Pledge -2020    | Loyola College<br>Campus | 31.01.2022                  | 15                     |