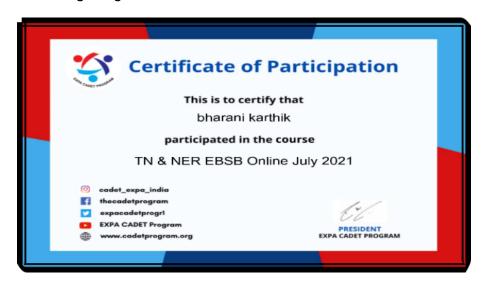

1. 05/06/2021 – Tree Plantation Campaign for World Environment Day Celebaration.

2. 26/07/2021 - 31/07/2021 - Our Flight Cadet S. Bharani Karthik participated online Training Programme "EK BHARATH SHRESHTA BHARATH"